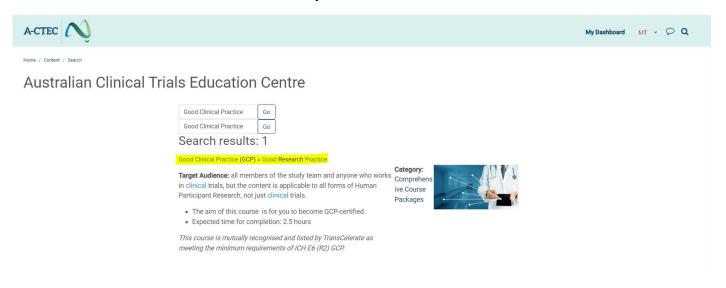

#### Enter 'Good Clinical Practice' in the search field

- Comprehensive Course Packages
- Individual Courses

#### Results will produce the course below:

# This is the Good Clinical Practice Course you are required to successfully complete if you wish to undertake research at Cabrini.