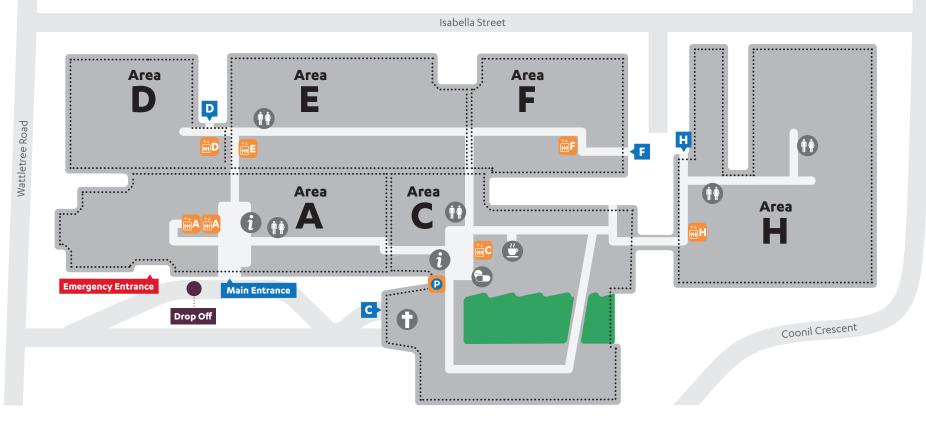

| Destination                       | Go to          |
|-----------------------------------|----------------|
| Admission & Discharge Lounge      | Area E         |
| Allied Health                     | Area E then L1 |
| Cabrini Cancer Institute          | Area F         |
| Cabrini Foundation                | Area D         |
| Cancer Exercise & Wellness Centre | Area F         |
| Cardiac Catheter Labs             | Area F then L2 |
| Cardiorespiratory                 | Area E         |
| Carpark Lift                      | Area C         |
| Cashier                           | Area E         |
| Chapel                            | Area C         |
| Consulting Suites 17-29           | Area E then L1 |
| Consulting Suites 31-37           | Area F then L1 |
| Consulting Suites 40-49           | Area C         |
| Consulting Suites 50-55           | Area H         |
| Day of Surgery Admissions         | Area H then L2 |
| Emergency Department              | Area A         |

| Destination                             | Go to          |
|-----------------------------------------|----------------|
| Gandel Wing                             | Area D         |
| GenesisCare Radiation Oncology Centre   | Area D then B4 |
| Haematology & Oncology Centre           | Area E then L2 |
| Information                             | Area C         |
| Intensive Care Unit                     | Area H then L1 |
| Main Reception                          | Area A         |
| Malvern Management                      | Area A         |
| Medical Imaging/Xray                    | Area E         |
| Mother & Baby Centre                    | Area E then L2 |
| MRI                                     | Area E         |
| Paediatric Ward                         | Area H then L1 |
| Pathology                               | Area F         |
| Pharmacy, Hospital                      | Area A         |
| Pharmacy, Retail                        | Area C         |
| Surgical Consulting & Movement Precinct | Area A then L1 |
| Terrace Café                            | Area C         |

| Destination             | Go to          |
|-------------------------|----------------|
| Theatres, Ground Floor  | Area H         |
| Theatres, Second Floor  | Area H then L2 |
| Ward 1 Central, 1 North | Area C then L1 |
| Ward 1 South            | Area A then L1 |
| Ward 1 West             | Area D then L1 |
| Ward 2 Central, 2 North | Area C then L2 |
| Ward 2 South            | Area A then L2 |
| Ward 2 West             | Area D then L2 |
| Ward 3 Central, 3 North | Area C then L3 |
| Ward 3 South            | Area A then L3 |
| Ward 3 West             | Area D then L3 |
| Ward 4 Central, 4 North | Area C then L4 |
| Ward 4 South            | Area A then L4 |
| Ward 4 West             | Area D then L4 |
| Ward 5 West             | Area D then L5 |
| Ward 6 West             | Area D then L6 |