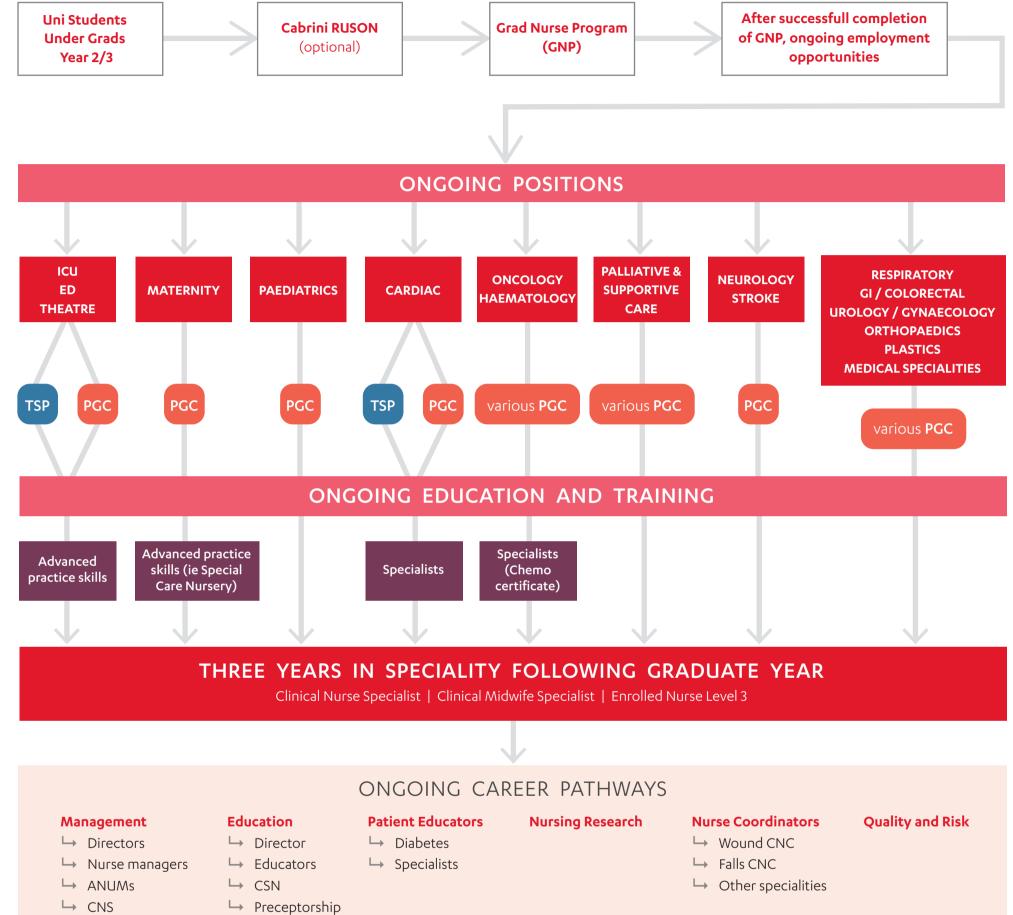

# **NURSING PATHWAYS** AT CABRINI

**TSP** - Transition to Speciality Practice **PGC** - Post Graduate Certificate Studies **CNS** - Clinial Nurse Specialist **CSN** - Clinial Support Nurse **CNC** - Clinial Nurse Coordinators After successfull completion of GNP, ongoing employment opportunities **RESPIRATORY NEUROLOGY** GI / COLORECTAL **STROKE UROLOGY / GYNAECOLOGY ORTHOPAEDICS PLASTICS MEDICAL SPECIALITIES** PGC various **PGC** 

## ONGOING PROFESSIONAL DEVELOPMENT

#### **Masters**

→ Mentorship

→ CNS

in various specialities (i.e. education, quality, leadership, management, business)

## **PhD** studies

various specialities

#### **PGCs**

(Certificates, Diplomas) various specialities

Cabrini scholarship support